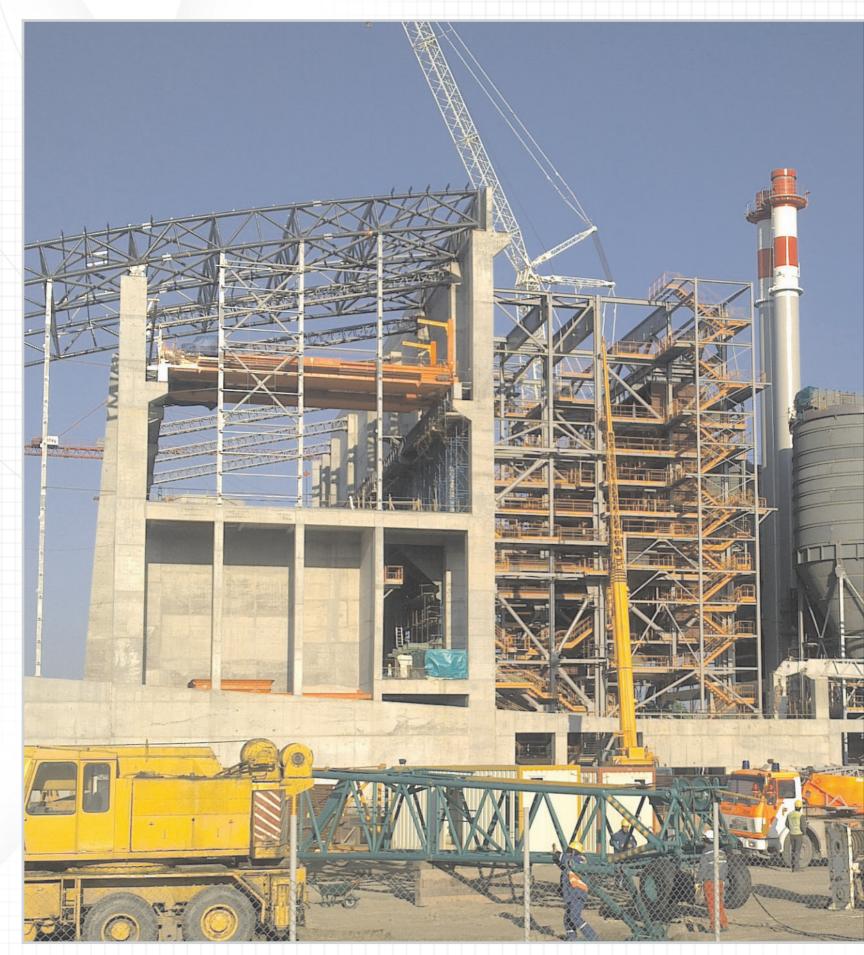

Sungurlar efsanesinin tecrübe birikimi Mimsan Grup dinamizmi ile enerjiye dönüşmüştür.

Sungurlar Enerji; Termik santrallerin montaj müteahhitliği hizmetlerini yapmaktadır. Temel aktivitesi farklı özelliklerdeki kömürlerin, biyokütlelerin ve atıkların yanabileceği özel kazan tasarımları yapıp, Mimsan grup şirketlerinin katkıları ile de üretimi gerçekleştirdikten sonra anahtar teslimi tesisler kurmaktır.

Kömür, doğalgaz, akaryakıt ve bitkisel atıkların yakıldığı termik santrallerin komple projelerini üstlenmektedir. Sungurlar Enerji şehir çöplerinden elektrik elde edilmesine yönelik çalışmalarını da sürdürmektedir.

"Sungurlar" built in 1957 was a legend in boiler industry, became part of Mimsan Group in 2007

Main activities are:

\*Turnkey plants, which generate power from waste heat,

\*Erection and contracting works for mid-sized and large-sized thermal power plants,

\*Engineering and contracting services for thermal power plants.

Some references for completed projects are;

\*Aksa Acrylic, 110 MWel power plant

\*Oy-ka Paper Mill, Co-generation 6 MWel

\*Erdemir Steel Inc., 5 MWel waste heat project

\*Petlas Tire Inc., Co-generation 6 MWel

\*Medmar Salt Rafinery Plant, Co-generation 1,6 MWel

The company undertakes complete projects of coal, natural gas, fuel oil and waste burning thermal power plants and continuing R&D studies for municipal waste burning for power plants.