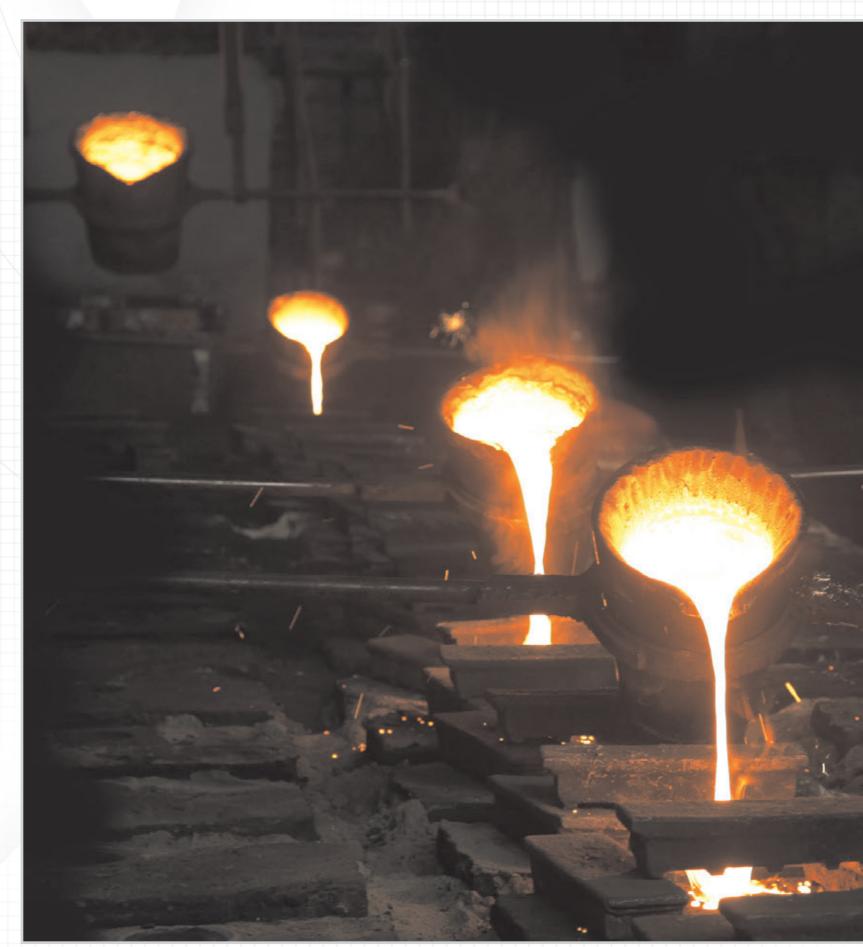

Malatya Metal Ýpleme Merkezi A.Þ. (Dökümaþ) kalite ve koþulsuz müþteri memnuniyeti prensibi ile çalýbýr.

Malatya 1. Organize Sanayi Bölgesinde 2.500 m2 kapalý alanda kurulu firma tecrübeli ve uzman kadrosu ile yýllýk 3.500 ton imalat kapasitesine sahiptir.

Mimsan Grup firmasý olmasý, Dökümaþ'ýn yüksek ýsý ve aþýnmaya dayanýklý ürünler üretme yeteneðini güçlendirmiþtir.

Özellikle Endüstri kazanlarýnýn ýzgaralarý ve termik santrallerin aþýnmaz parçalarý konusunda yüksek kaliteli ürünlerimizle gurur duymaktayýz.

The company was established with sole purpose of producing high quality heat and corrosion resistant alloy cast grates and parts under "Dokumas" brand.

The company is able to cast parts up to 3 tons. Annual manufacturing capacity is 3.500 tons.

The Main products are:

\*Grates for industrial and central heating boilers. \*Coal grinders and spare parts for thermal power plants.

\*Steel casted parts for cement plants and all the spare parts and equipment require special alloy.